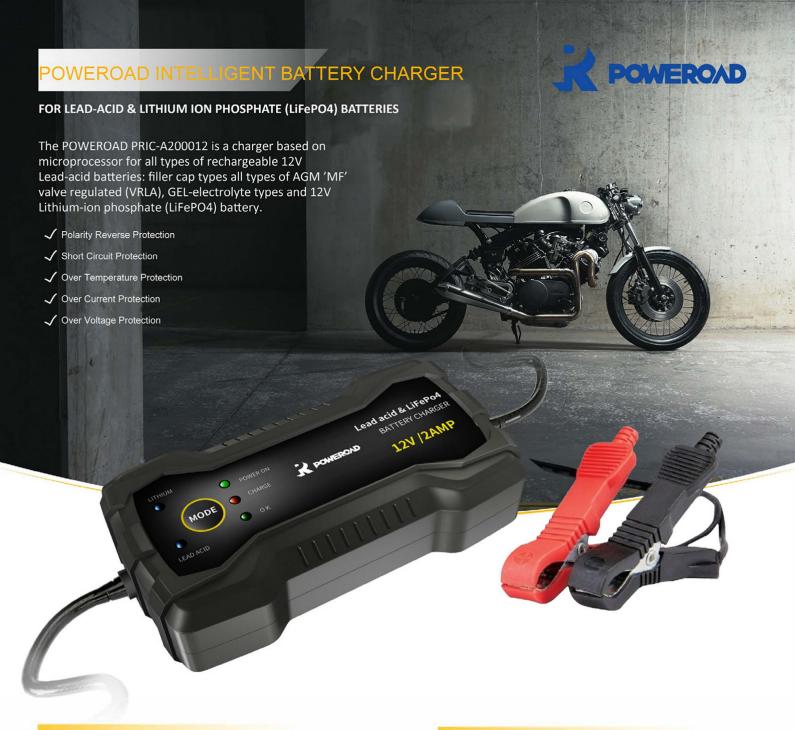

## **TECHNICAL SPECIFICATION**

| Input voltage             |                | 100~240 AC, 50/60Hz                          |
|---------------------------|----------------|----------------------------------------------|
| Input current             |                | Max. 0.5A                                    |
| Output voltage            |                | 14.6V                                        |
| Output current            |                | Max. 2.0A                                    |
| Lead-acid battery range   |                | 5Ah~32Ah/12V                                 |
| Lithium-ion battery range |                | 2.3Ah~20Ah/12V                               |
| LED<br>indicator          | Power On/Green | Power supply indicator                       |
|                           | Charging/Red   | Blink: In pre-charge state (in lithium mode) |
|                           |                | Light: Battery being charged indicator       |
|                           | OK/Green       | Light: Battery being charged indicator       |
|                           |                | Blink: Bad battery                           |
| Warranty                  |                | 1 year                                       |
| IP Grade                  |                | IP65                                         |